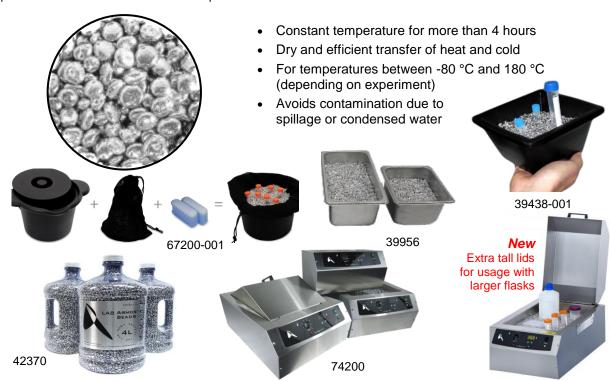

## To make sure your expriment doesn't end in the water!

These dry Lab Armor™ Beads are eco-friendly metallic beads that replace water in existing water baths, aluminium blocks in dry baths and even ice in ice buckets. The innovative beads can also be used in containers placed in ovens and incubators to replace sample racks. The desired temperature between -20 °C and 8 °C can be maintained for more than 4 hours. No more contaminations, no more ruined experiments or lost materials due to open water and ice.

42370-002 Beads (1 x 2 l) 42370-004 Beads (1 x 4 l) 42370-008 Beads (2 x 4 l)

## **Trays and Buckets:**

39438-002 Walkabout  $^{\text{TM}}$  - PVC Tray without Beads, W x D x H: 15.2 x 15.2 x 7.6 cm,

for temperatures from -196 °C to 93 °C

39438-001 Walkabout™ - PVC Tray Walkabout™ with 1 I Beads

67200-005 Chill Bucket<sup>™</sup> - Polyurethane Bucket, H x Ø: 17.8 x 26.7 cm (without Handles),

for temperatures from -193 °C to 100 °C, with Bead Bag and 2 Chill Packs, without Beads

67200-001 Chill Bucket™ - Polyurethane Bucket with Bead Bag, 2 Chill Packs and 2 I Beads

39956-050 StayTemp<sup>™</sup> - Stainless Steel Tray (1 I) with 1.25 I Beads 39956-001 StayTemp<sup>™</sup> - Stainless Steel Tray (2 I) with 2 I Beads 39956-003 StayTemp<sup>™</sup> - Stainless Steel Tray (4 I) with 4 I Beads

Bead Bath™: Temperature range: Ambient plus 5 °C to 80 °C

|           | The state of the s |                                 |                                 |               |  |
|-----------|--------------------------------------------------------------------------------------------------------------------------------------------------------------------------------------------------------------------------------------------------------------------------------------------------------------------------------------------------------------------------------------------------------------------------------------------------------------------------------------------------------------------------------------------------------------------------------------------------------------------------------------------------------------------------------------------------------------------------------------------------------------------------------------------------------------------------------------------------------------------------------------------------------------------------------------------------------------------------------------------------------------------------------------------------------------------------------------------------------------------------------------------------------------------------------------------------------------------------------------------------------------------------------------------------------------------------------------------------------------------------------------------------------------------------------------------------------------------------------------------------------------------------------------------------------------------------------------------------------------------------------------------------------------------------------------------------------------------------------------------------------------------------------------------------------------------------------------------------------------------------------------------------------------------------------------------------------------------------------------------------------------------------------------------------------------------------------------------------------------------------------|---------------------------------|---------------------------------|---------------|--|
|           | <u>Volume</u>                                                                                                                                                                                                                                                                                                                                                                                                                                                                                                                                                                                                                                                                                                                                                                                                                                                                                                                                                                                                                                                                                                                                                                                                                                                                                                                                                                                                                                                                                                                                                                                                                                                                                                                                                                                                                                                                                                                                                                                                                                                                                                                  | Exterior dimensions (W x D x H) | Interior dimensions (W x D x H) | <u>Beads</u>  |  |
| 74220-706 | 6 I                                                                                                                                                                                                                                                                                                                                                                                                                                                                                                                                                                                                                                                                                                                                                                                                                                                                                                                                                                                                                                                                                                                                                                                                                                                                                                                                                                                                                                                                                                                                                                                                                                                                                                                                                                                                                                                                                                                                                                                                                                                                                                                            | 40.4 x 31.2 x 21.6 cm           | 30.5 x 15.5 x 15.2 cm           | 5 I included  |  |
| 74200-706 | 6 I                                                                                                                                                                                                                                                                                                                                                                                                                                                                                                                                                                                                                                                                                                                                                                                                                                                                                                                                                                                                                                                                                                                                                                                                                                                                                                                                                                                                                                                                                                                                                                                                                                                                                                                                                                                                                                                                                                                                                                                                                                                                                                                            | 40.4 x 31.2 x 21.6 cm           | 30.5 x 15.5 x 15.2 cm           | not included  |  |
| 74220-714 | 14 I                                                                                                                                                                                                                                                                                                                                                                                                                                                                                                                                                                                                                                                                                                                                                                                                                                                                                                                                                                                                                                                                                                                                                                                                                                                                                                                                                                                                                                                                                                                                                                                                                                                                                                                                                                                                                                                                                                                                                                                                                                                                                                                           | 40.4 x 47.0 x 21.6 cm           | 30.5 x 30.7 x 15.2 cm           | 12 I included |  |
| 74200-714 | 14 I                                                                                                                                                                                                                                                                                                                                                                                                                                                                                                                                                                                                                                                                                                                                                                                                                                                                                                                                                                                                                                                                                                                                                                                                                                                                                                                                                                                                                                                                                                                                                                                                                                                                                                                                                                                                                                                                                                                                                                                                                                                                                                                           | 40.4 x 47.0 x 21.6 cm           | 30.5 x 30.7 x 15.2 cm           | not included  |  |
| 74220-720 | 20                                                                                                                                                                                                                                                                                                                                                                                                                                                                                                                                                                                                                                                                                                                                                                                                                                                                                                                                                                                                                                                                                                                                                                                                                                                                                                                                                                                                                                                                                                                                                                                                                                                                                                                                                                                                                                                                                                                                                                                                                                                                                                                             | 40.4 x 59.3 x 21.6 cm           | 30.5 x 43.4 x 15.2 cm           | 15 I included |  |
| 74200-720 | 20                                                                                                                                                                                                                                                                                                                                                                                                                                                                                                                                                                                                                                                                                                                                                                                                                                                                                                                                                                                                                                                                                                                                                                                                                                                                                                                                                                                                                                                                                                                                                                                                                                                                                                                                                                                                                                                                                                                                                                                                                                                                                                                             | 40.4 x 59.3 x 21.6 cm           | 30.5 x 43.4 x 15.2 cm           | not included  |  |
| New       | Taller lids providing room for larger flasks available for all Bead Bath™ on request.                                                                                                                                                                                                                                                                                                                                                                                                                                                                                                                                                                                                                                                                                                                                                                                                                                                                                                                                                                                                                                                                                                                                                                                                                                                                                                                                                                                                                                                                                                                                                                                                                                                                                                                                                                                                                                                                                                                                                                                                                                          |                                 |                                 |               |  |