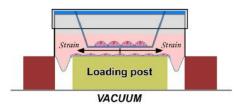

## Holds Transwells<sup>®</sup> to allow for cell migration and co-culture assays to be performed in Flexcell<sup>®</sup> culture plates.

- > Analyze cell migration in response to strain.
- ➤ Available for 6- and 24-well Flexcell<sup>®</sup> culture plates.
- ➤ Compatible with standard Transwell® sizes for 6-well and 24-well culture plates.