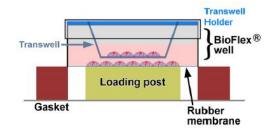

Figure 9. 6-well Transwell® Holder.

**Figure 10.** Diagram of a Transwell<sup>®</sup> Holder with a Transwell<sup>®</sup> supported above the rubber membrane in the well of a BioFlex<sup>®</sup> plate

Transwell® is a registered trademark of Corning® Inc.