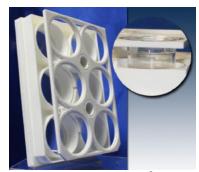

Figure 9. 6-well Transwell® Holder.

**Figure 10.** Diagram of a Transwell<sup>®</sup> Holder with a Transwell<sup>®</sup> supported above the rubber membrane in the well of a BioFlex<sup>®</sup> plate

Transwell® is a registered trademark of Corning® Inc.