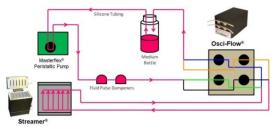

  - Tubing and quick disconnects
  - StreamSoft<sup>™</sup> software

Figure 27. Osci-Flow<sup>®</sup> Controller

Figure 28. Set-up of the Streamer<sup>®</sup> device with Osci-Flow®